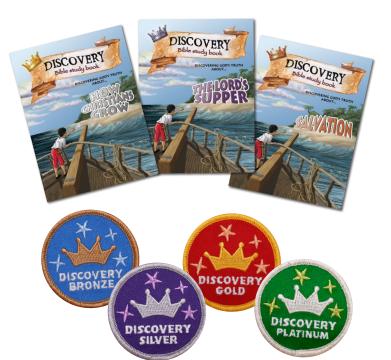

| Discovery Bible Booklets |                                                                                                                                              |      |         |       |  |  |
|--------------------------|----------------------------------------------------------------------------------------------------------------------------------------------|------|---------|-------|--|--|
| Item #                   | Description                                                                                                                                  | Qty. | Price   | Total |  |  |
| *41239                   | Discovery Booklet Chart                                                                                                                      |      | \$0.75  |       |  |  |
| *41260                   | Discovery Booklet (Set of 16)                                                                                                                |      | \$5.00  |       |  |  |
| *41600                   | Discovery Booklet Power Point Download                                                                                                       |      | \$10.00 |       |  |  |
| *41238                   | Discovery Sticker (63 per sheet)                                                                                                             |      | \$4.00  |       |  |  |
| *41261                   | Discovery Bronze Booklets (one of each)<br>Salvation<br>Believer's Baptism<br>Inspired Word of God<br>Praying Prayers                        |      | \$1.50  |       |  |  |
| *41262                   | Discovery Silver Booklets (one of each)<br>How to Recognize Sin<br>Saved Forever<br>Obedience to Authority<br>The Lord's Supper              |      | \$1.50  |       |  |  |
| *41263                   | Discovery Gold Booklets (one of each)<br>Forgiveness of Sins<br>How Christians Grow<br>The Local Church<br>Christian Giving                  |      | \$1.50  |       |  |  |
| *41264                   | Discovery Platinum Booklets (one of each)<br>Surrender of Life<br>God's Will for Boys and Girls<br>Christian Service<br>The Coming of Christ |      | \$1.50  |       |  |  |