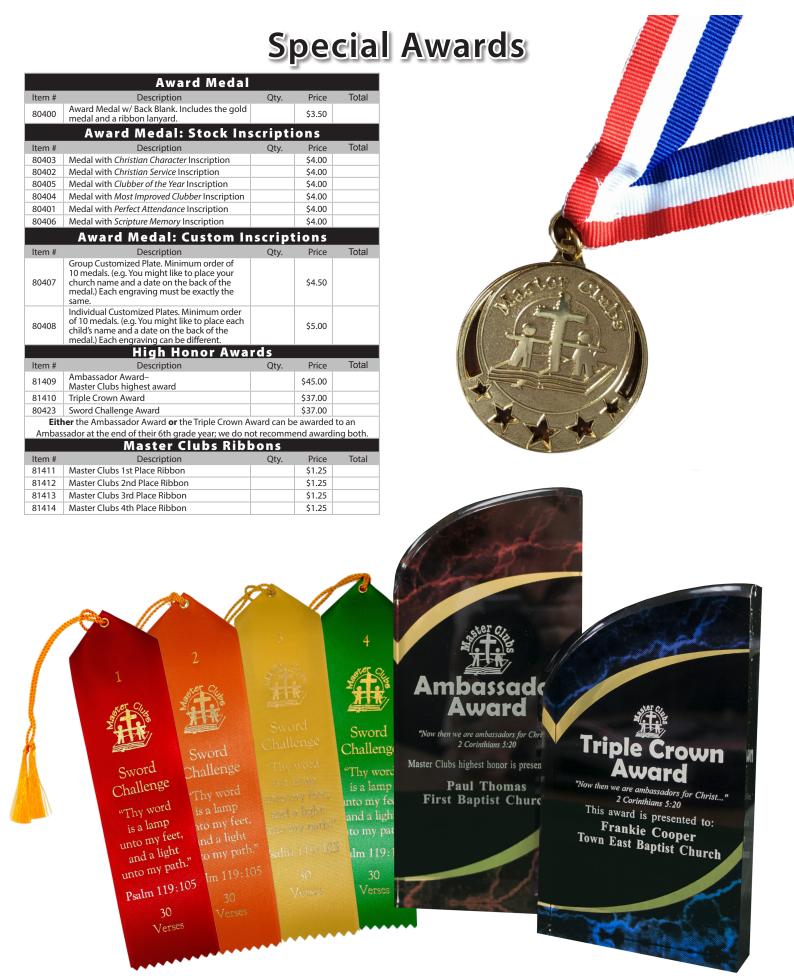

## **Ambassadors**

|                  | Ambassador Materials                                                                 |      | C Amb            | RIST     |
|------------------|--------------------------------------------------------------------------------------|------|------------------|----------|
| Item #           | Description                                                                          | Qty. | Price            | Total    |
| 40110            | Ambassador Bronze Book                                                               |      | \$9.00           |          |
| 40111            | Ambassador Bronze Student Pack: Includes<br>Bronze Project Book and Membership Badge |      | \$10.50          |          |
| 40112            | Ambassador Silver Book                                                               |      | \$9.00           |          |
| 40113            | Ambassador Silver Student Pack: Includes                                             |      | \$10.50          |          |
|                  | Silver Project Book and Membership Badge                                             |      |                  |          |
| 40114            | Ambassador Gold Book Ambassador Gold Student Pack: Includes Gold                     |      | \$9.00           |          |
| 40115            | Project Book and Membership Badge                                                    |      | \$10.50          |          |
| 40116            | Ambassador Platinum Guide                                                            |      | \$10.00          |          |
| 40210            | Ambassador Membership Guide                                                          |      | \$1.00           | ONULINIE |
| 40211            | Ambassador Master Record                                                             |      | FREE             | ONLINE   |
|                  | High Honor Awa                                                                       |      |                  |          |
| Item #           | Description                                                                          | Qty. | Price            | Total    |
| 81409            | Ambassador Award–<br>Master Clubs highest award                                      |      | \$45.00          |          |
| 81410            | Triple Crown Award                                                                   |      | \$37.00          |          |
| 80423            | Sword Challenge Award                                                                |      | \$37.00          |          |
|                  | her the Ambassador Award or the Triple Crown A                                       |      |                  |          |
| Ami              | bassador at the end of their 6th grade year; they a                                  |      | e awarded        | both.    |
|                  | Ambassador Awa                                                                       |      |                  | <b>T</b> |
| Item #           | Description                                                                          | Qty. | Price            | Total    |
| 40443<br>40427   | Bronze Book Completion Certificate Bronze Crown Pin                                  |      | \$0.75<br>\$2.50 |          |
| 40440            | Bronze Sword Pin                                                                     |      | \$2.50           |          |
| 40444            | Silver Book Completion Certificate                                                   |      | \$0.75           |          |
| 40428            | Silver Crown Pin                                                                     |      | \$2.50           |          |
| 40441            | Silver Sword Pin                                                                     |      | \$2.50           |          |
| 40445            | Gold Book Completion Certificate                                                     |      | \$0.75           |          |
| 40429            | Gold Crown Pin                                                                       |      | \$2.50           |          |
| 40442            | Gold Sword Pin                                                                       |      | \$2.50           |          |
| 40430<br>40311   | Platinum Crown Pin<br>Sword Challenge 1 Ribbon (Red)                                 |      | \$2.50<br>\$1.25 |          |
| 40311            | Sword Challenge 2 Ribbon (Orange)                                                    |      | \$1.25           |          |
| 40313            | Sword Challenge 3 Ribbon (Yellow)                                                    |      | \$1.25           |          |
| 40314            | Sword Challenge 4 Ribbon (Green)                                                     |      | \$1.25           |          |
| 40315            | Sword Challenge 5 Ribbon (Blue)                                                      |      | \$1.25           |          |
| 40316            | Sword Challenge 6 Ribbon (Purple)                                                    |      | \$1.25           |          |
| 40317            | Sword Challenge 7 Ribbon (Lt. Green)                                                 |      | \$1.25           |          |
| 40318<br>40319   | Sword Challenge 8 Ribbon (Lt. Blue) Sword Challenge 9 Ribbon (Maroon)                |      | \$1.25<br>\$1.25 |          |
| 40319            |                                                                                      |      | \$1.23           |          |
|                  | Series Badges                                                                        |      | D :              | Total    |
| Item #<br>40507  | Description Bible Series 1 Badge                                                     | Qty. | Price<br>\$3.25  | Total    |
| 40508            | Bible Series 2 Badge                                                                 |      | \$3.25           |          |
| 40598            | Bible Series 3 Badge                                                                 |      | \$3.25           |          |
| 40599            | Bible Series 4 Badge                                                                 |      | \$3.25           |          |
| 40540            | Christian Living Series Badge                                                        |      | \$3.25           |          |
| 40569            | Christian Service Series Badge                                                       |      | \$3.25           |          |
| 40597            | Missions Series Badge                                                                |      | \$3.25           |          |
| 40549            | Outdoor Series Badge                                                                 |      | \$3.25           |          |
|                  | Ambassador Bad                                                                       |      |                  |          |
| Item #<br>*41502 | Description Around the World Badge                                                   | Qty. | Price            | Total    |
| 40500            | Athletic Badge                                                                       |      | \$2.25<br>\$2.00 |          |
| 40509            | Bible Storytelling Badge                                                             |      | \$2.00           |          |
| 40510            | Bible Study 1 Red Badge                                                              |      | \$2.00           |          |
| 40511            | Bible Study 2 Blue Badge                                                             |      | \$2.00           |          |
| 40512            | Bible Study 3 Yellow Badge                                                           |      | \$2.00           |          |
| 40513            | Bicycling Badge                                                                      |      | \$2.00           |          |
| 40514            | Camp Cooking Badge                                                                   |      | \$2.00           |          |
| 40515            | Camping Radge                                                                        |      | \$2.00           |          |
| 40516<br>40501   | Camping Badge CBI A Badge                                                            |      | \$2.00<br>\$2.00 |          |
| 40501            | CBI B Badge                                                                          |      | \$2.00           |          |
| 40517            | Christian Art Badge                                                                  |      | \$2.00           |          |
| 40519            | Christian Character Badge                                                            |      | \$2.00           |          |
| 40518            | Christian Love Badge                                                                 |      | \$2.00           |          |