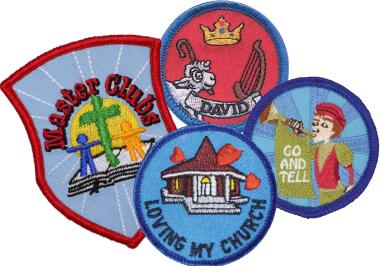

## Beginners

|        |                                                                                                                                                                   |       | anth    | Am     |
|--------|-------------------------------------------------------------------------------------------------------------------------------------------------------------------|-------|---------|--------|
| Lit    | ttle Treasures' Materials (                                                                                                                                       | 3′s)  | Theas   | TICS I |
| Item # | Description                                                                                                                                                       | Qty.  | Price   | Total  |
| 20112  | Little Treasures Project Book: Includes two<br>sets of award stickers (Master Records and<br>Memory Verse cards are available for FREE<br>ONLINE)                 |       | \$11.00 |        |
| 20211  | Beginner Membership Requirements (25 Pack)                                                                                                                        |       | \$3.50  |        |
|        |                                                                                                                                                                   |       |         |        |
| 60230  | Little Treasures Yellow T-shirt (2T)-fits like a 4T                                                                                                               |       | \$10.00 |        |
| 60231  | Little Treasures Yellow T-shirt (3T)                                                                                                                              |       | \$12.00 |        |
| 60232  | Little Treasures Yellow T-shirt (4T)                                                                                                                              |       | \$12.00 |        |
| 60249  | Little Treasures Yellow T-shirt (5/6T)                                                                                                                            |       | \$12.00 |        |
|        | Little Treasures' A                                                                                                                                               | wards |         |        |
| Item # | Description                                                                                                                                                       | Qty.  | Price   | Total  |
| 20311  | GLT Memory Ribbon 1 (Red)                                                                                                                                         |       | \$1.00  |        |
| 20312  | GLT Memory Ribbon 2 (Maroon)                                                                                                                                      |       | \$1.00  |        |
| 20313  | GLT Memory Ribbon 3 (Yellow)                                                                                                                                      |       | \$1.00  |        |
| 20314  | GLT Memory Ribbon 4 (Green)                                                                                                                                       |       | \$1.00  |        |
| 20315  | GLT Memory Ribbon 5 (Blue)                                                                                                                                        |       | \$1.00  |        |
| 20316  | GLT Memory Ribbon 6 (Purple)                                                                                                                                      |       | \$1.00  |        |
| 20408  | Little Treasures Year End Certificate                                                                                                                             |       | \$0.75  |        |
| 20407  | Sweetie Pie Attendance Award                                                                                                                                      |       | \$0.50  |        |
|        | ittle Lambs' Materials (4'                                                                                                                                        |       |         | mbs    |
| Item # | Description                                                                                                                                                       | Qty.  | Price   | Total  |
| 20113  | Little Lambs Project Book (Master Record<br>and Memory Verse cards available for FREE<br>ONLINE)                                                                  |       | \$9.50  |        |
| 20114  | Little Lambs Student Pack: Includes Little<br>Lambs Project Book and Membership Badge<br>(Master Records and Memory Verse cards are<br>available for FREE ONLINE) |       | \$11.45 |        |
| 20211  | Beginner Membership Req. (25 Pack)                                                                                                                                |       | \$3.50  |        |
|        | Little Lambs' Aw                                                                                                                                                  | ards  |         |        |
| ltem # | Description                                                                                                                                                       | Qty.  | Price   | Total  |
| 20515  | God Made It All Badge                                                                                                                                             | 2-77  | \$2.45  |        |
| 20521  | God's Son Badge                                                                                                                                                   |       | \$2.45  |        |
| 20516  | God's Word Badge                                                                                                                                                  |       | \$2.45  |        |
| 20523  | Gray Squirrel Badge                                                                                                                                               |       | \$2.45  |        |
| 20317  | Little Lamb Coloring Award Ribbon                                                                                                                                 |       | \$3.25  |        |
| 20526  | Little Lambs Membership Badge NEW                                                                                                                                 |       | \$2.45  |        |
| 20520  | Little Lambs Membership Badge OLD                                                                                                                                 |       | \$0.50  |        |
| 20318  | Little Lambs Year End Certificate                                                                                                                                 |       | \$0.75  |        |
| 20525  | Noah's Ark Badge                                                                                                                                                  |       | \$2.45  |        |
| 20525  | Praying to God Badge                                                                                                                                              |       | \$2.45  |        |
| 20520  | Three Honors Badge                                                                                                                                                |       | \$2.45  |        |
| 20309  | I mice nonois bauge                                                                                                                                               |       | 72.47   |        |

| Lit            | tle Shepherds' Materials (                                                                                                                                                | 5′s)    | and a            | Cod's<br>Little |
|----------------|---------------------------------------------------------------------------------------------------------------------------------------------------------------------------|---------|------------------|-----------------|
| ltem #         | Description                                                                                                                                                               | Qty.    | Price            | Total           |
| 20115          | Little Shepherds Project Book (Master Record<br>and Memory Verse cards are available for FREE<br>ONLINE)                                                                  |         | \$9.50           |                 |
| 20116          | Little Shepherds Student Pack: Includes Little<br>Shepherds Project Book and Membership<br>Badge (Master Records and Memory Verse<br>cards are available for FREE ONLINE) |         | \$11.45          |                 |
| 20211          | Beginner Membership Req. (25 Pack)                                                                                                                                        |         | \$3.50           |                 |
|                | Little Shepherds' A                                                                                                                                                       | ward    | 5                |                 |
| ltem #         | Description                                                                                                                                                               | Qty.    | Price            | Total           |
| 20530          | God Created Me Badge                                                                                                                                                      | 2.9.    | \$2.45           |                 |
| 20513          | God Knows Me Badge                                                                                                                                                        |         | \$2.45           |                 |
| 20522          | God Loves Me Badge                                                                                                                                                        |         | \$2.45           |                 |
| 20524          | Great White Bear Badge                                                                                                                                                    |         | \$2.45           |                 |
| 20318          | Little Shepherd Coloring Award Ribbon                                                                                                                                     |         | \$3.25           |                 |
| 20527          | Little Shepherds Membership Badge NEW                                                                                                                                     |         | \$2.45           |                 |
| 20519          | Little Shepherds Membership Badge OLD                                                                                                                                     |         | \$0.50           |                 |
| 20410          | Little Shepherds Year End Certificate                                                                                                                                     |         | \$0.75           |                 |
| 20514          | Loving My Pastor Badge                                                                                                                                                    |         | \$2.45           |                 |
| 20517          | My Church Badge                                                                                                                                                           |         | \$2.45           |                 |
| 20525          | Noah's Ark Badge                                                                                                                                                          |         | \$2.45           |                 |
|                | Bible Memory Ba                                                                                                                                                           | daes    |                  |                 |
| ltem #         | Description                                                                                                                                                               | Qty.    | Price            | Total           |
| 20504          | Red Bible Badge (Earned 1st)                                                                                                                                              | Qty.    | \$1.25           | TOLAT           |
| 20529          | Purple Bible Badge (Earned 13t)                                                                                                                                           |         | \$1.25           |                 |
| 20525          | Orange Bible Badge (Earned 3rd)                                                                                                                                           |         | \$1.25           |                 |
| 20520          | Green Bible Badge (Earned 4th)                                                                                                                                            |         | \$1.25           |                 |
| 20506          | Blue Bible Badge (Earned 5th)                                                                                                                                             |         | \$1.25           |                 |
| 20505          | Yellow Bible Badge (Earned 6th)                                                                                                                                           |         | \$1.25           |                 |
| 20505          | Misc. Awards for 4 & 5                                                                                                                                                    | · V · O |                  |                 |
|                |                                                                                                                                                                           |         |                  | <b>T</b> ( )    |
| Item #         | Description                                                                                                                                                               | Qty.    | Price            | Total           |
| 20208          | 4 & 5 Yr. Old Master Record                                                                                                                                               |         | Free             | ONLINE          |
| 20401          | Helper Award (10 Pack)                                                                                                                                                    |         | \$1.75           |                 |
| 20403          | Kindness Award (10 Pack)                                                                                                                                                  |         | \$1.75           |                 |
| 20402          | Sharing Award (10 Pack)                                                                                                                                                   |         | \$1.75           |                 |
| 20404          | Noah's Ark 8 Wk Yellow Certificate                                                                                                                                        |         | \$0.50           |                 |
| 20405          | Noah's Ark 16 Wk Purple Certificate                                                                                                                                       |         | \$0.50           |                 |
| 20406<br>30527 | Noah's Ark 24 Wk Orange Certificate                                                                                                                                       |         | \$0.50<br>\$2.00 |                 |
| 50527          | Uniform Inspection Badge                                                                                                                                                  |         | \$2.00           |                 |
|                | Beginner Resour                                                                                                                                                           |         |                  |                 |
| Item #         | Description                                                                                                                                                               | Qty.    | Price            | Total           |
| 20605          | Beginner Badge Placement Sheet                                                                                                                                            |         | \$.75            |                 |
| 20600          | Beginner Coloring Pictures Book                                                                                                                                           |         | \$11.50          |                 |
| 20608          | Beginners Badge Poster (11x17)                                                                                                                                            |         | \$3.00           |                 |
| 20609          | Beginner Leader Guide                                                                                                                                                     |         | \$20.00          |                 |
|                |                                                                                                                                                                           |         |                  |                 |
|                | Vests                                                                                                                                                                     |         |                  |                 |